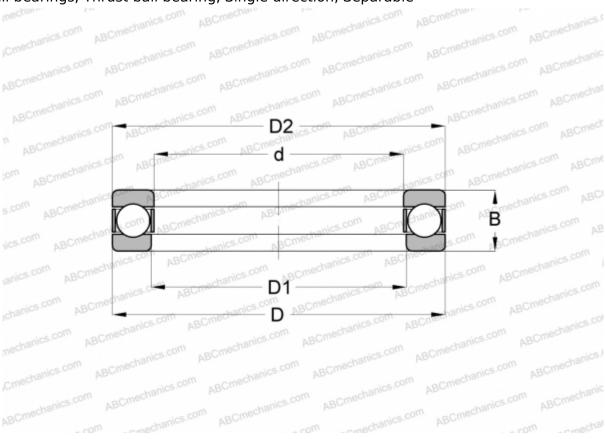

## 51101 RHP

Thrust ball bearings

TYPE: Ball bearings, Thrust ball bearing, Single direction, Separable

## **Technical specification**

| DIMENSIONS, MM           |                              |
|--------------------------|------------------------------|
| d                        | 12,000                       |
| D                        | 26,000                       |
| D1                       | 13,000                       |
| D2                       | 26,000                       |
| В                        | 9,000                        |
| WEIGHT, KG               | 0,023                        |
|                          |                              |
| MANUFACTURER             | RHP                          |
| MANUFACTURER INTERCHANGE | RHP                          |
|                          | <u>RHP</u><br><u>51101</u>   |
| INTERCHANGE              |                              |
| INTERCHANGE<br>ABC       | 51101                        |
| INTERCHANGE ABC FAG      | <u>51101</u><br><u>51101</u> |
| INTERCHANGE ABC FAG RIV  | 51101<br>51101<br>ELP 12     |