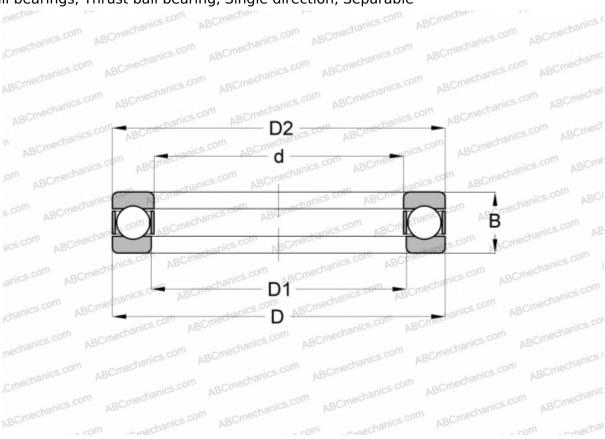

## **ELP 15 RIV**

Thrust ball bearings

TYPE: Ball bearings, Thrust ball bearing, Single direction, Separable

## **Technical specification**

| DIMENSIONS, MM           |                              |
|--------------------------|------------------------------|
| d                        | 15,000                       |
| D                        | 28,000                       |
| D1                       | 16,000                       |
| D2                       | 28,000                       |
| В                        | 9,000                        |
| WEIGHT, KG               | 0,027                        |
|                          |                              |
| MANUFACTURER             | RIV                          |
| MANUFACTURER INTERCHANGE | RIV                          |
|                          | <u>RIV</u><br><u>51102</u>   |
| INTERCHANGE              |                              |
| INTERCHANGE<br>ABC       | 51102                        |
| INTERCHANGE ABC FAG      | <u>51102</u><br><u>51102</u> |
| INTERCHANGE ABC FAG RHP  | 51102<br>51102<br>51102      |