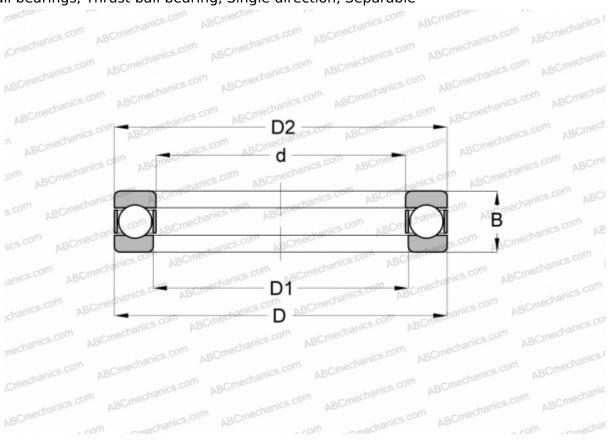

## **Technical specification**

| DIMENSIONS, MM              |                          |
|-----------------------------|--------------------------|
| d                           | 15,000                   |
| D                           | 28,000                   |
| D1                          | 16,000                   |
| D2                          | 28,000                   |
| В                           | 9,000                    |
| WEIGHT, KG                  | 0,027                    |
|                             |                          |
| MANUFACTURER                | RHP                      |
| MANUFACTURER<br>INTERCHANGE | RHP                      |
|                             | <u>RHP</u><br>51102      |
| INTERCHANGE                 |                          |
| INTERCHANGE<br>ABC          | 51102                    |
| INTERCHANGE ABC FAG         | 51102<br>51102           |
| INTERCHANGE ABC FAG RIV     | 51102<br>51102<br>ELP 15 |