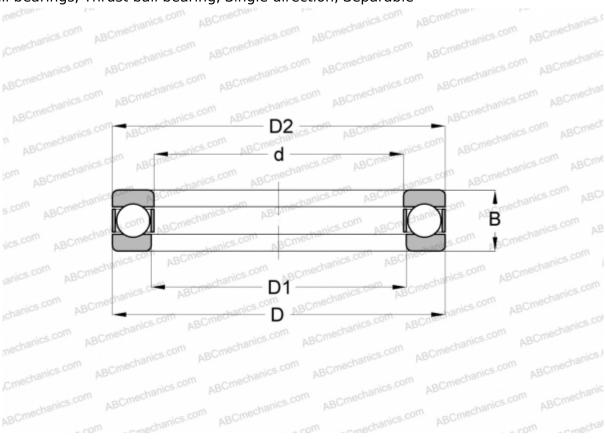

## **LP 15 RIV**

Thrust ball bearings

TYPE: Ball bearings, Thrust ball bearing, Single direction, Separable

## **Technical specification**

| DIMENSIONS, MM           |                            |
|--------------------------|----------------------------|
| d                        | 15,000                     |
| D                        | 32,000                     |
| D1                       | 17,000                     |
| D2                       | 32,000                     |
| В                        | 12,000                     |
| WEIGHT, KG               | 0,050                      |
|                          |                            |
| MANUFACTURER             | RIV                        |
| MANUFACTURER INTERCHANGE | RIV                        |
|                          | <u>RIV</u><br><u>51202</u> |
| INTERCHANGE              |                            |
| INTERCHANGE ABC          | 51202                      |
| INTERCHANGE ABC FAG      | 51202<br>51202             |
| INTERCHANGE ABC FAG RHP  | 51202<br>51202<br>51202    |