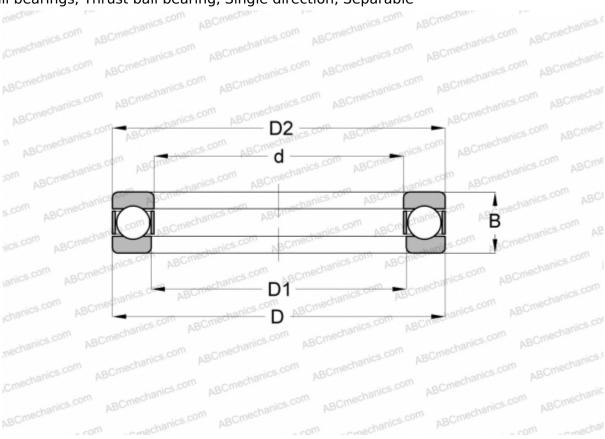

## **Technical specification**

| DIMENSIONS, MM           |                            |
|--------------------------|----------------------------|
| d                        | 17,000                     |
| D                        | 30,000                     |
| D1                       | 18,000                     |
| D2                       | 30,000                     |
| В                        | 9,000                      |
| WEIGHT, KG               | 0,032                      |
|                          |                            |
| MANUFACTURER             | SNR                        |
| MANUFACTURER INTERCHANGE | <u>SNR</u>                 |
|                          | <u>SNR</u><br><u>51103</u> |
| INTERCHANGE              |                            |
| INTERCHANGE<br>ABC       | 51103                      |
| INTERCHANGE ABC FAG      | 51103<br>51103             |
| INTERCHANGE ABC FAG RIV  | 51103<br>51103<br>ELP 17   |