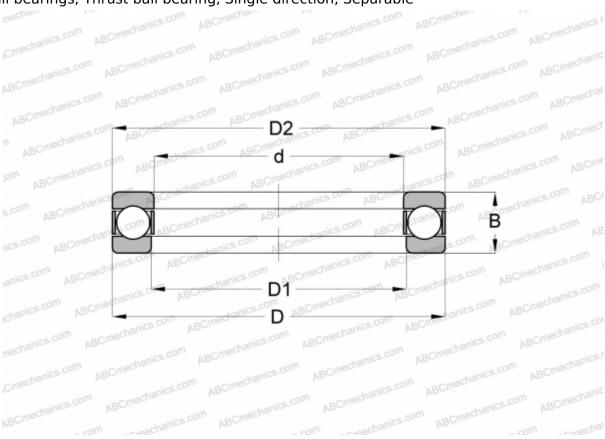

## **51203 FAG**

Thrust ball bearings

TYPE: Ball bearings, Thrust ball bearing, Single direction, Separable

## **Technical specification**

| DIMENSIONS, MM              |                            |
|-----------------------------|----------------------------|
| d                           | 17,000                     |
| D                           | 35,000                     |
| D1                          | 19,000                     |
| D2                          | 35,000                     |
| В                           | 12,000                     |
| WEIGHT, KG                  | 0,054                      |
|                             |                            |
| MANUFACTURER                | FAG                        |
| MANUFACTURER<br>INTERCHANGE | FAG                        |
|                             | <u>FAG</u><br><u>51203</u> |
| INTERCHANGE                 |                            |
| INTERCHANGE<br>ABC          | 51203                      |
| INTERCHANGE<br>ABC<br>RIV   | 51203<br>LP 17             |
| INTERCHANGE ABC RIV RHP     | 51203<br>LP 17<br>51203    |