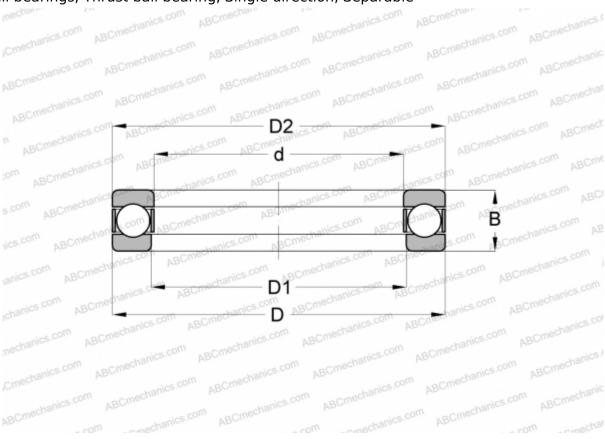

## **ELP 25 RIV**

Thrust ball bearings

TYPE: Ball bearings, Thrust ball bearing, Single direction, Separable

## **Technical specification**

| DIMENSIONS, MM           |                            |
|--------------------------|----------------------------|
| d                        | 25,000                     |
| D                        | 42,000                     |
| D1                       | 26,000                     |
| D2                       | 42,000                     |
| В                        | 11,000                     |
| WEIGHT, KG               | 0,059                      |
|                          |                            |
| MANUFACTURER             | RIV                        |
| MANUFACTURER INTERCHANGE | RIV                        |
|                          | <u>RIV</u><br><u>51105</u> |
| INTERCHANGE              |                            |
| INTERCHANGE<br>ABC       | 51105                      |
| INTERCHANGE ABC FAG      | 51105<br>51105             |
| INTERCHANGE ABC FAG RHP  | 51105<br>51105<br>51105    |