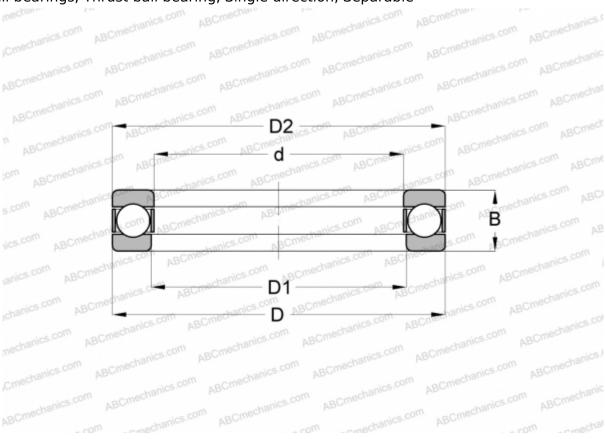

## 51105 RHP

Thrust ball bearings

TYPE: Ball bearings, Thrust ball bearing, Single direction, Separable

## **Technical specification**

| DIMENSIONS, MM              |                            |
|-----------------------------|----------------------------|
| d                           | 25,000                     |
| D                           | 42,000                     |
| D1                          | 26,000                     |
| D2                          | 42,000                     |
| В                           | 11,000                     |
| WEIGHT, KG                  | 0,059                      |
|                             |                            |
| MANUFACTURER                | RHP                        |
| MANUFACTURER<br>INTERCHANGE | RHP                        |
|                             | <u>RHP</u><br><u>51105</u> |
| INTERCHANGE                 |                            |
| INTERCHANGE<br>ABC          | 51105                      |
| INTERCHANGE ABC FAG         | 51105<br>51105             |
| INTERCHANGE ABC FAG RIV     | 51105<br>51105<br>ELP 25   |