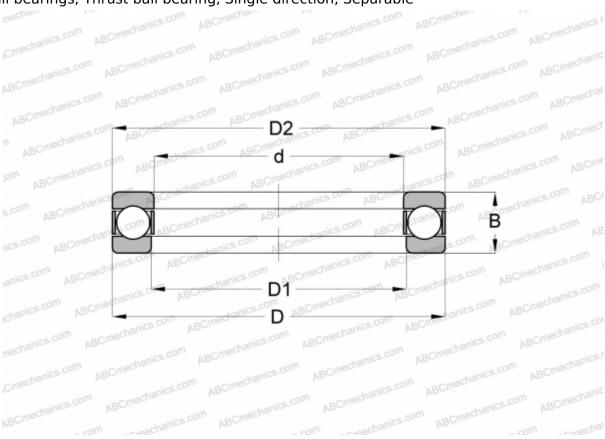

## **51105 SNR**

Thrust ball bearings

TYPE: Ball bearings, Thrust ball bearing, Single direction, Separable

## **Technical specification**

| DIMENSIONS, MM           |                            |
|--------------------------|----------------------------|
| d                        | 25,000                     |
| D                        | 42,000                     |
| D1                       | 26,000                     |
| D2                       | 42,000                     |
| В                        | 11,000                     |
| WEIGHT, KG               | 0,059                      |
|                          |                            |
| MANUFACTURER             | SNR                        |
| MANUFACTURER INTERCHANGE | SNR                        |
|                          | <u>SNR</u><br><u>51105</u> |
| INTERCHANGE              |                            |
| INTERCHANGE<br>ABC       | 51105                      |
| INTERCHANGE ABC FAG      | 51105<br>51105             |
| INTERCHANGE ABC FAG RIV  | 51105<br>51105<br>ELP 25   |