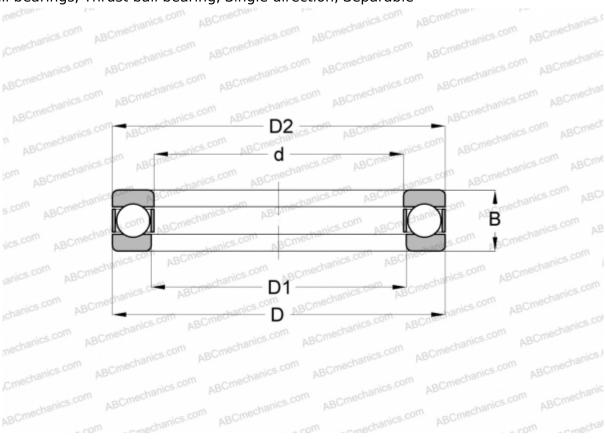

## 51205 RHP

Thrust ball bearings

TYPE: Ball bearings, Thrust ball bearing, Single direction, Separable

## **Technical specification**

| DIMENSIONS, MM              |                            |
|-----------------------------|----------------------------|
| d                           | 25,000                     |
| D                           | 47,000                     |
| D1                          | 27,000                     |
| D2                          | 47,000                     |
| В                           | 15,000                     |
| WEIGHT, KG                  | 0,109                      |
|                             |                            |
| MANUFACTURER                | RHP                        |
| MANUFACTURER<br>INTERCHANGE | RHP                        |
|                             | <u>RHP</u><br><u>51205</u> |
| INTERCHANGE                 |                            |
| INTERCHANGE<br>ABC          | 51205                      |
| INTERCHANGE ABC FAG         | 51205<br>51205             |
| INTERCHANGE ABC FAG RIV     | 51205<br>51205<br>LP 25    |