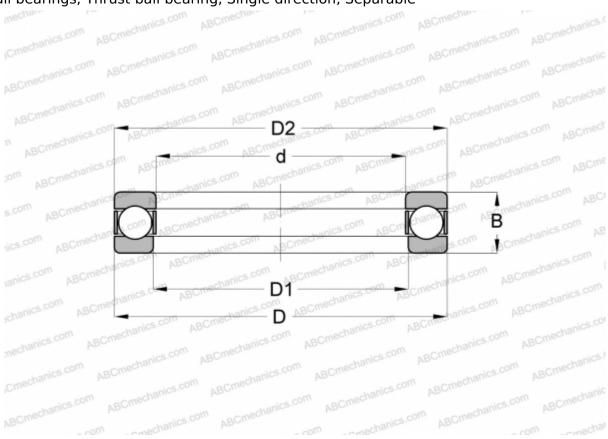

## **51205 SNR**

Thrust ball bearings

TYPE: Ball bearings, Thrust ball bearing, Single direction, Separable

## **Technical specification**

| DIMENSIONS, MM           |                            |
|--------------------------|----------------------------|
| d                        | 25,000                     |
| D                        | 47,000                     |
| D1                       | 27,000                     |
| D2                       | 47,000                     |
| В                        | 15,000                     |
| WEIGHT, KG               | 0,109                      |
|                          |                            |
| MANUFACTURER             | <u>SNR</u>                 |
| MANUFACTURER INTERCHANGE | <u>SNR</u>                 |
|                          | <u>SNR</u><br><u>51205</u> |
| INTERCHANGE              |                            |
| INTERCHANGE<br>ABC       | 51205                      |
| INTERCHANGE ABC FAG      | 51205<br>51205             |
| INTERCHANGE ABC FAG RIV  | 51205<br>51205<br>LP 25    |