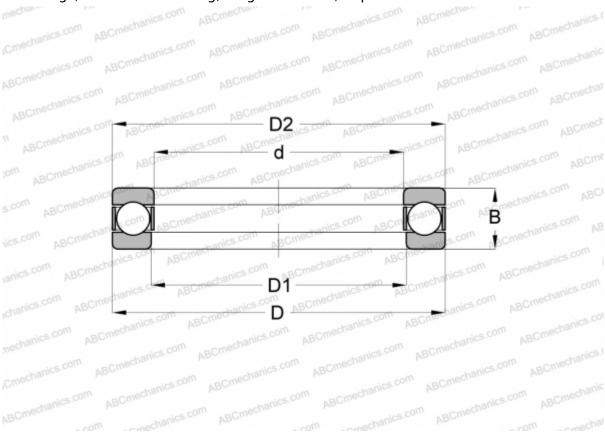

## **Technical specification**

| DIMENSIONS, MM            |                         |
|---------------------------|-------------------------|
| d                         | 25,000                  |
| D                         | 52,000                  |
| D1                        | 27,000                  |
| D2                        | 52,000                  |
| В                         | 18,000                  |
| WEIGHT, KG                | 0,172                   |
| MANUEACTURER              | FAC                     |
| MANUFACTURER              | <u>FAG</u>              |
| INTERCHANGE               | FAG                     |
|                           | 51305                   |
| INTERCHANGE               |                         |
| INTERCHANGE<br>ABC        | 51305                   |
| INTERCHANGE<br>ABC<br>RIV | 51305<br>MP 25          |
| INTERCHANGE ABC RIV RHP   | 51305<br>MP 25<br>51305 |