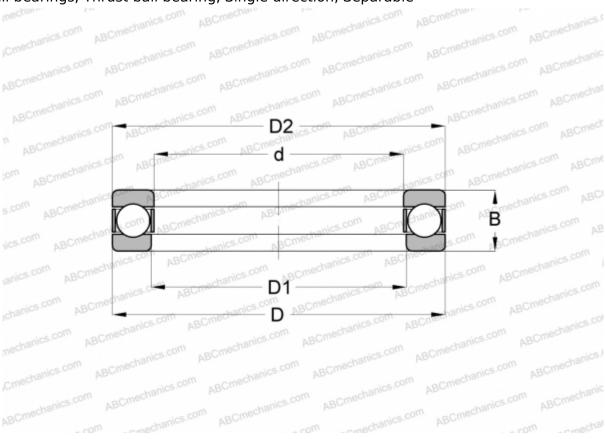

## **MP 25 RIV**

Thrust ball bearings

TYPE: Ball bearings, Thrust ball bearing, Single direction, Separable

## **Technical specification**

| DIMENSIONS, MM           |                            |
|--------------------------|----------------------------|
| d                        | 25,000                     |
| D                        | 52,000                     |
| D1                       | 27,000                     |
| D2                       | 52,000                     |
| В                        | 18,000                     |
| WEIGHT, KG               | 0,172                      |
|                          |                            |
| MANUFACTURER             | RIV                        |
| MANUFACTURER INTERCHANGE | RIV                        |
|                          | <u>RIV</u><br><u>51305</u> |
| INTERCHANGE              |                            |
| INTERCHANGE<br>ABC       | 51305                      |
| INTERCHANGE ABC FAG      | 51305<br>51305             |
| INTERCHANGE ABC FAG RHP  | 51305<br>51305<br>51305    |