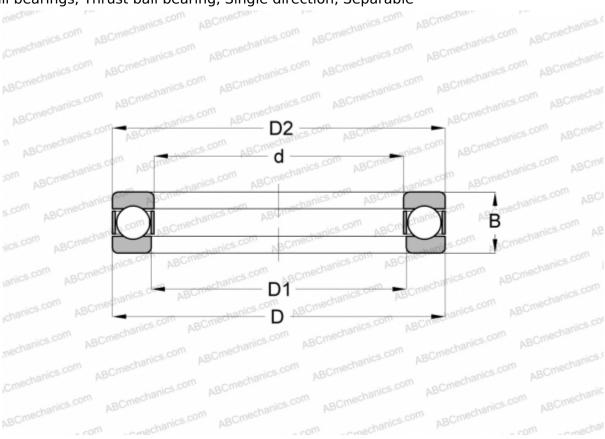

## 51305 RHP

Thrust ball bearings

TYPE: Ball bearings, Thrust ball bearing, Single direction, Separable

## **Technical specification**

| DIMENSIONS, MM           |                            |
|--------------------------|----------------------------|
| d                        | 25,000                     |
| D                        | 52,000                     |
| D1                       | 27,000                     |
| D2                       | 52,000                     |
| В                        | 18,000                     |
| WEIGHT, KG               | 0,172                      |
|                          |                            |
| MANUFACTURER             | RHP                        |
| MANUFACTURER INTERCHANGE | RHP                        |
|                          | <u>RHP</u><br><u>51305</u> |
| INTERCHANGE              |                            |
| INTERCHANGE<br>ABC       | 51305                      |
| INTERCHANGE ABC FAG      | 51305<br>51305             |
| INTERCHANGE ABC FAG RIV  | 51305<br>51305<br>MP 25    |