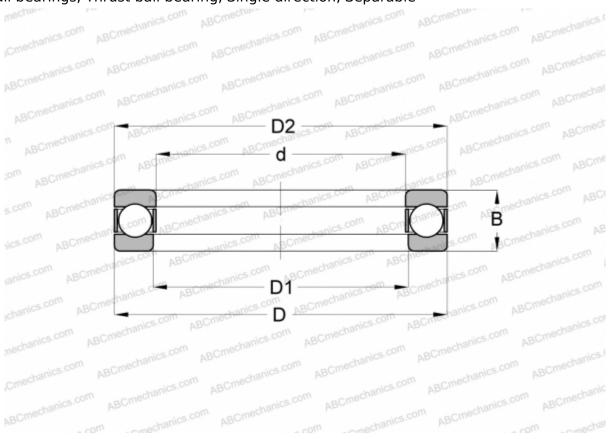

## 51306 ABC

Thrust ball bearings

TYPE: Ball bearings, Thrust ball bearing, Single direction, Separable

## **Technical specification**

| DIMENSIONS, MM            |                         |
|---------------------------|-------------------------|
| d                         | 30,000                  |
| D                         | 60,000                  |
| D1                        | 32,000                  |
| D2                        | 60,000                  |
| В                         | 21,000                  |
| WEIGHT, KG                | 0,254                   |
| MANUFACTURER              | ABC                     |
| MANOTACTORER              | ADC                     |
| INTERCHANGE               | ABC                     |
|                           | <u>51306</u>            |
| INTERCHANGE               |                         |
| INTERCHANGE<br>FAG        | 51306                   |
| INTERCHANGE<br>FAG<br>RIV | 51306<br>MP 30          |
| INTERCHANGE FAG RIV RHP   | 51306<br>MP 30<br>51306 |