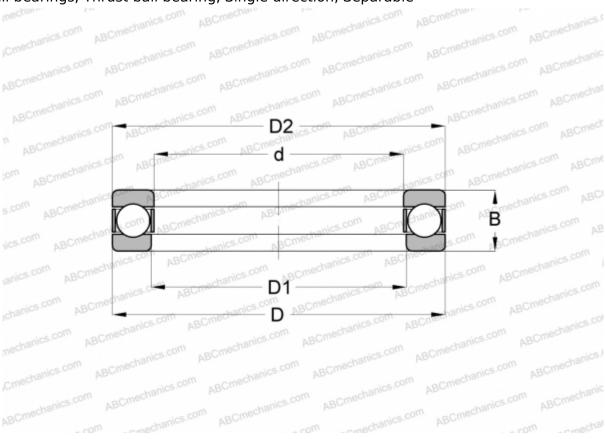

## **ELPn 35 RIV**

Thrust ball bearings

TYPE: Ball bearings, Thrust ball bearing, Single direction, Separable

## **Technical specification**

| DIMENSIONS, MM           |                           |
|--------------------------|---------------------------|
| d                        | 35,000                    |
| D                        | 52,000                    |
| D1                       | 37,000                    |
| D2                       | 52,000                    |
| В                        | 12,000                    |
| WEIGHT, KG               | 0,091                     |
|                          |                           |
| MANUFACTURER             | RIV                       |
| MANUFACTURER INTERCHANGE | RIV                       |
|                          | <u>RIV</u><br>51107 X     |
| INTERCHANGE              |                           |
| INTERCHANGE<br>ABC       | <u>51107 X</u>            |
| INTERCHANGE ABC FAG      | 51107 X<br>51107          |
| INTERCHANGE ABC FAG RHP  | 51107 X<br>51107<br>51107 |