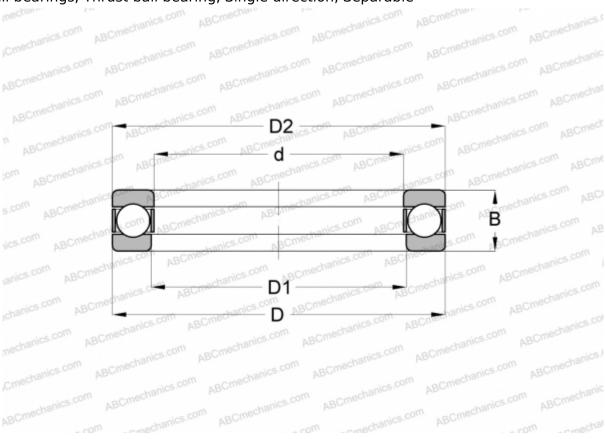

## **Technical specification**

| DIMENSIONS, MM            |                         |
|---------------------------|-------------------------|
| d                         | 35,000                  |
| D                         | 68,000                  |
| D1                        | 37,000                  |
| D2                        | 68,000                  |
| В                         | 24,000                  |
| WEIGHT, KG                | 0,372                   |
| MANUFACTURER              | FAG                     |
| MANOTACTONEN              | FAG                     |
| INTERCHANGE               | <u>rad</u>              |
|                           | <u>51307</u>            |
| INTERCHANGE               |                         |
| INTERCHANGE<br>ABC        | 51307                   |
| INTERCHANGE<br>ABC<br>RIV | 51307<br>MP 35          |
| INTERCHANGE ABC RIV RHP   | 51307<br>MP 35<br>51307 |