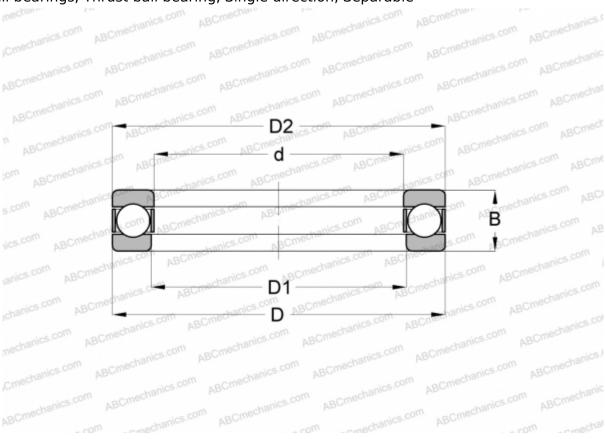

## 51307 RHP

Thrust ball bearings

TYPE: Ball bearings, Thrust ball bearing, Single direction, Separable

## **Technical specification**

| DIMENSIONS, MM              |                              |
|-----------------------------|------------------------------|
| d                           | 35,000                       |
| D                           | 68,000                       |
| D1                          | 37,000                       |
| D2                          | 68,000                       |
| В                           | 24,000                       |
| WEIGHT, KG                  | 0,372                        |
|                             |                              |
| MANUFACTURER                | RHP                          |
| MANUFACTURER<br>INTERCHANGE | RHP                          |
|                             | <u>RHP</u><br><u>51307</u>   |
| INTERCHANGE                 |                              |
| INTERCHANGE<br>ABC          | 51307                        |
| INTERCHANGE<br>ABC<br>FAG   | <u>51307</u><br><u>51307</u> |
| INTERCHANGE ABC FAG RIV     | 51307<br>51307<br>MP 35      |