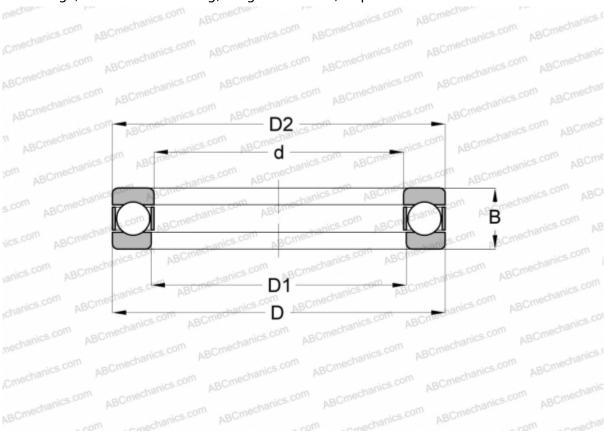

## **Technical specification**

| DIMENSIONS, MM           |                              |
|--------------------------|------------------------------|
| d                        | 40,000                       |
| D                        | 68,000                       |
| D1                       | 42,000                       |
| D2                       | 68,000                       |
| В                        | 19,000                       |
| WEIGHT, KG               | 0,259                        |
|                          |                              |
| MANUFACTURER             | RHP                          |
| MANUFACTURER INTERCHANGE | RHP                          |
|                          | <u>RHP</u><br><u>51208</u>   |
| INTERCHANGE              |                              |
| INTERCHANGE<br>ABC       | 51208                        |
| INTERCHANGE ABC FAG      | <u>51208</u><br><u>51208</u> |
| INTERCHANGE ABC FAG RIV  | 51208<br>51208<br>LP 40      |