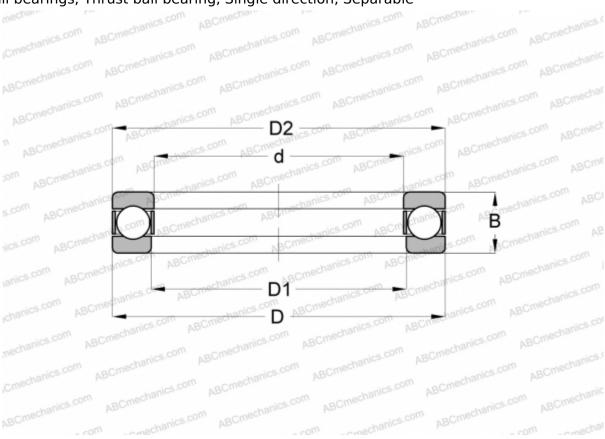

## **LP 45 RIV**

Thrust ball bearings

TYPE: Ball bearings, Thrust ball bearing, Single direction, Separable

## **Technical specification**

| DIMENSIONS, MM          |                            |
|-------------------------|----------------------------|
| d                       | 45,000                     |
| D                       | 73,000                     |
| D1                      | 47,000                     |
| D2                      | 73,000                     |
| В                       | 20,000                     |
| WEIGHT, KG              | 0,304                      |
|                         |                            |
| MANUFACTURER            | RIV                        |
| INTERCHANGE             | RIV                        |
|                         | <u>RIV</u><br><u>51209</u> |
| INTERCHANGE             |                            |
| INTERCHANGE<br>ABC      | 51209                      |
| INTERCHANGE ABC FAG     | 51209<br>51209             |
| INTERCHANGE ABC FAG RHP | 51209<br>51209<br>51209    |