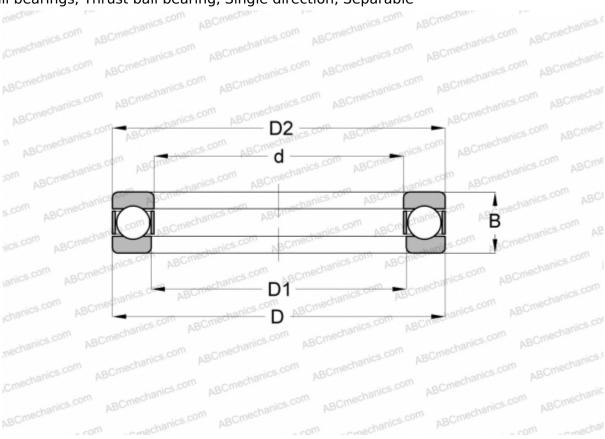

## 51209 RHP

Thrust ball bearings

TYPE: Ball bearings, Thrust ball bearing, Single direction, Separable

## **Technical specification**

| DIMENSIONS, MM           |                              |
|--------------------------|------------------------------|
| d                        | 45,000                       |
| D                        | 73,000                       |
| D1                       | 47,000                       |
| D2                       | 73,000                       |
| В                        | 20,000                       |
| WEIGHT, KG               | 0,304                        |
|                          |                              |
| MANUFACTURER             | RHP                          |
| MANUFACTURER INTERCHANGE | RHP                          |
|                          | <u>RHP</u><br><u>51209</u>   |
| INTERCHANGE              |                              |
| INTERCHANGE<br>ABC       | 51209                        |
| INTERCHANGE ABC FAG      | <u>51209</u><br><u>51209</u> |
| INTERCHANGE ABC FAG RIV  | 51209<br>51209<br>LP 45      |