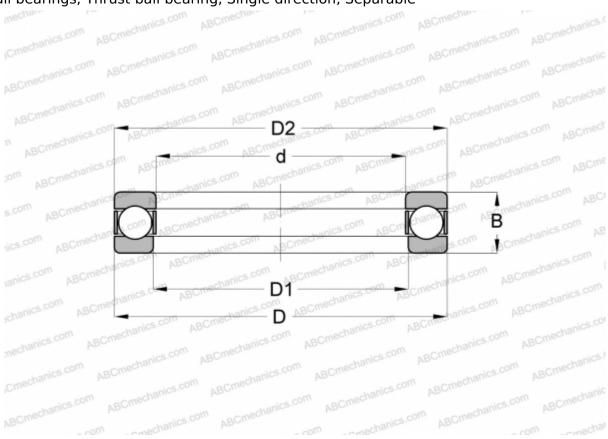

## **51309 SNR**

Thrust ball bearings

TYPE: Ball bearings, Thrust ball bearing, Single direction, Separable

## **Technical specification**

| DIMENSIONS, MM              |                              |
|-----------------------------|------------------------------|
| d                           | 45,000                       |
| D                           | 85,000                       |
| D1                          | 47,000                       |
| D2                          | 85,000                       |
| В                           | 28,000                       |
| WEIGHT, KG                  | 0,649                        |
|                             |                              |
| MANUFACTURER                | SNR                          |
| MANUFACTURER<br>INTERCHANGE | SNR                          |
|                             | <u>SNR</u><br><u>51309</u>   |
| INTERCHANGE                 |                              |
| INTERCHANGE<br>ABC          | 51309                        |
| INTERCHANGE<br>ABC<br>FAG   | <u>51309</u><br><u>51309</u> |
| INTERCHANGE ABC FAG RIV     | 51309<br>51309<br>MP 45      |