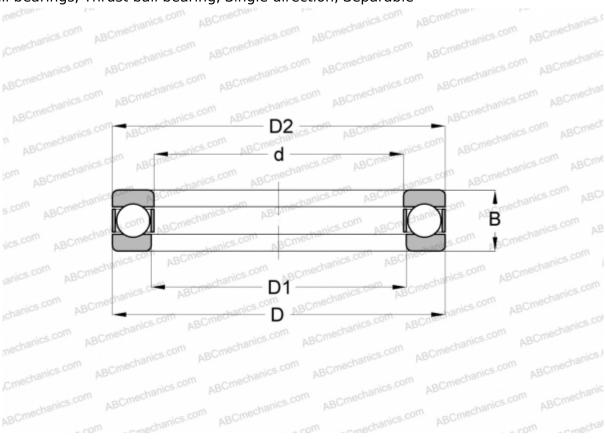

## **51309 STEYR**

Thrust ball bearings

TYPE: Ball bearings, Thrust ball bearing, Single direction, Separable

## **Technical specification**

| DIMENSIONS, MM              |                           |
|-----------------------------|---------------------------|
| d                           | 45,000                    |
| D                           | 85,000                    |
| D1                          | 47,000                    |
| D2                          | 85,000                    |
| В                           | 28,000                    |
| WEIGHT, KG                  | 0,649                     |
|                             |                           |
| MANUFACTURER                | STEYR                     |
| MANUFACTURER<br>INTERCHANGE | STEYR                     |
|                             | <u>STEYR</u> <u>51309</u> |
| INTERCHANGE                 |                           |
| INTERCHANGE<br>ABC          | 51309                     |
| INTERCHANGE ABC FAG         | 51309<br>51309            |
| INTERCHANGE ABC FAG RIV     | 51309<br>51309<br>MP 45   |