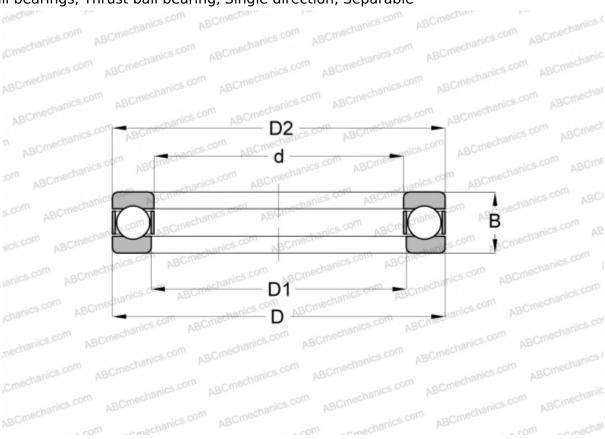

## **ELP 50 RIV**

Thrust ball bearings

TYPE: Ball bearings, Thrust ball bearing, Single direction, Separable

## **Technical specification**

| DIMENSIONS, MM              |                              |
|-----------------------------|------------------------------|
| d                           | 50,000                       |
| D                           | 70,000                       |
| D1                          | 52,000                       |
| D2                          | 70,000                       |
| В                           | 14,000                       |
| WEIGHT, KG                  | 0,154                        |
|                             |                              |
| MANUFACTURER                | RIV                          |
| MANUFACTURER<br>INTERCHANGE | RIV                          |
|                             | <u>RIV</u><br><u>51110</u>   |
| INTERCHANGE                 |                              |
| INTERCHANGE<br>ABC          | 51110                        |
| INTERCHANGE ABC FAG         | <u>51110</u><br><u>51110</u> |