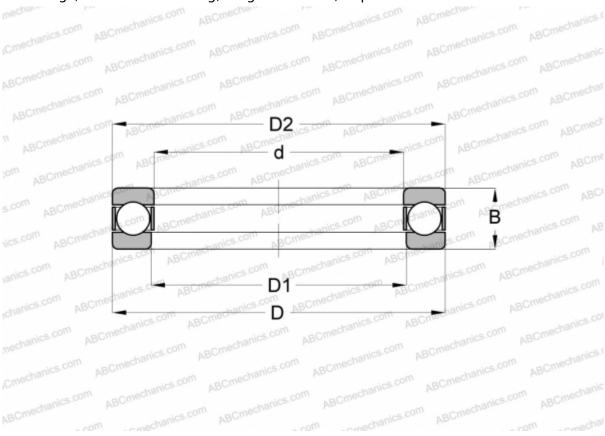

## **Technical specification**

| DIMENSIONS, MM              |                              |
|-----------------------------|------------------------------|
| d                           | 50,000                       |
| D                           | 78,000                       |
| D1                          | 52,000                       |
| D2                          | 78,000                       |
| В                           | 22,000                       |
| WEIGHT, KG                  | 0,363                        |
|                             |                              |
| MANUFACTURER                | RIV                          |
| MANUFACTURER<br>INTERCHANGE | RIV                          |
|                             | <u>RIV</u><br><u>51210</u>   |
| INTERCHANGE                 |                              |
| INTERCHANGE<br>ABC          | 51210                        |
| INTERCHANGE ABC FAG         | <u>51210</u><br><u>51210</u> |
| INTERCHANGE ABC FAG RHP     | 51210<br>51210<br>51210      |