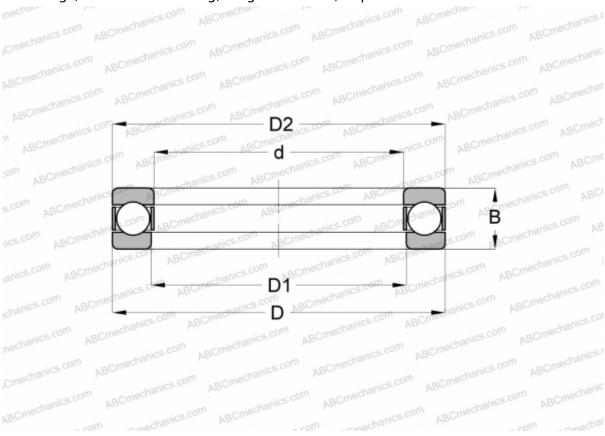

## **Technical specification**

| DIMENSIONS, MM              |                            |
|-----------------------------|----------------------------|
| d                           | 50,000                     |
| D                           | 78,000                     |
| D1                          | 52,000                     |
| D2                          | 78,000                     |
| В                           | 22,000                     |
| WEIGHT, KG                  | 0,363                      |
|                             |                            |
| MANUFACTURER                | SNR                        |
| MANUFACTURER<br>INTERCHANGE | SNR                        |
|                             | <u>SNR</u><br><u>51210</u> |
| INTERCHANGE                 |                            |
| INTERCHANGE<br>ABC          | 51210                      |
| INTERCHANGE<br>ABC<br>FAG   | 51210<br>51210             |
| INTERCHANGE ABC FAG RIV     | 51210<br>51210<br>LP 50    |