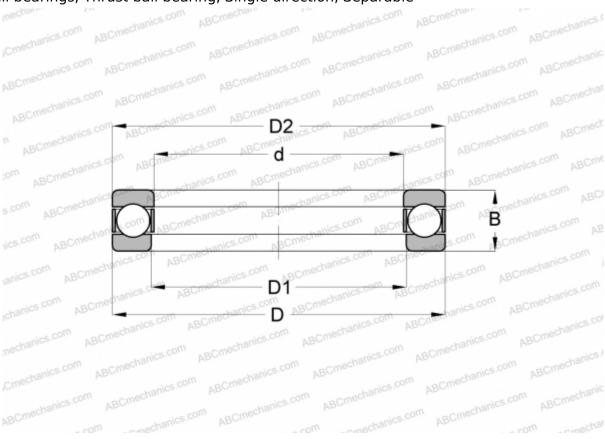

## 51111 RHP

Thrust ball bearings

TYPE: Ball bearings, Thrust ball bearing, Single direction, Separable

## **Technical specification**

| DIMENSIONS, MM          |                              |
|-------------------------|------------------------------|
| d                       | 55,000                       |
| D                       | 78,000                       |
| D1                      | 57,000                       |
| D2                      | 78,000                       |
| В                       | 16,000                       |
| WEIGHT, KG              | 0,218                        |
| MANUFACTURER            | DUD                          |
| MANUFACTURER            | RHP                          |
| INTERCHANGE             | КНР                          |
|                         | <u>51111</u>                 |
| INTERCHANGE             |                              |
| INTERCHANGE<br>ABC      | 51111                        |
| INTERCHANGE ABC FAG     | <u>51111</u><br><u>51111</u> |
| INTERCHANGE ABC FAG RIV | 51111<br>51111<br>ELP 55     |