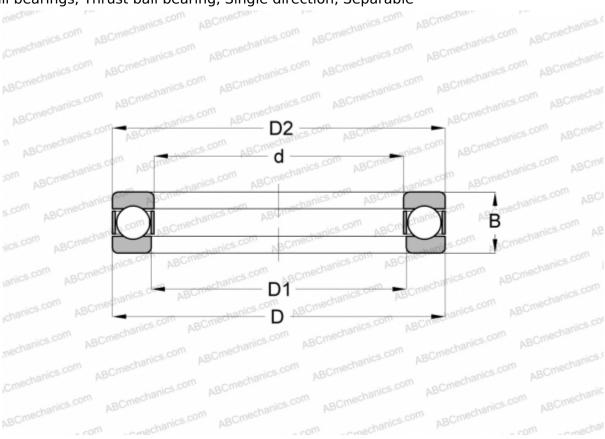

## **51211 FAG**

Thrust ball bearings

TYPE: Ball bearings, Thrust ball bearing, Single direction, Separable

## **Technical specification**

| DIMENSIONS, MM              |                         |
|-----------------------------|-------------------------|
| d                           | 55,000                  |
| D                           | 90,000                  |
| D1                          | 57,000                  |
| D2                          | 90,000                  |
| В                           | 25,000                  |
| WEIGHT, KG                  | 0,572                   |
|                             |                         |
| MANUFACTURER                | FAG                     |
| MANUFACTURER<br>INTERCHANGE | FAG                     |
|                             | <u>FAG</u>              |
| INTERCHANGE                 |                         |
| INTERCHANGE<br>ABC          | 51211                   |
| INTERCHANGE<br>ABC<br>RIV   | 51211<br>LP 55          |
| INTERCHANGE ABC RIV RHP     | 51211<br>LP 55<br>51211 |