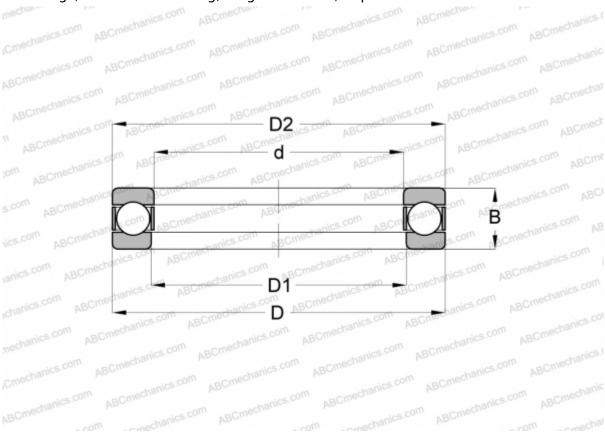

## **Technical specification**

| DIMENSIONS, MM           |                            |
|--------------------------|----------------------------|
| d                        | 55,000                     |
| D                        | 90,000                     |
| D1                       | 57,000                     |
| D2                       | 90,000                     |
| В                        | 25,000                     |
| WEIGHT, KG               | 0,572                      |
|                          |                            |
| MANUFACTURER             | RIV                        |
| MANUFACTURER INTERCHANGE | RIV                        |
|                          | <u>RIV</u><br><u>51211</u> |
| INTERCHANGE              |                            |
| INTERCHANGE<br>ABC       | 51211                      |
| INTERCHANGE ABC FAG      | 51211<br>51211             |
| INTERCHANGE ABC FAG RHP  | 51211<br>51211<br>51211    |