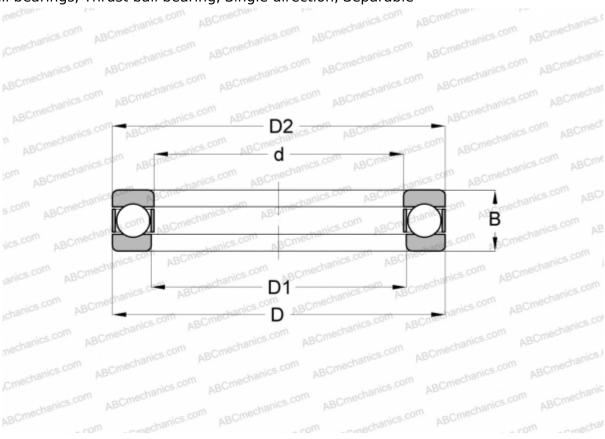

## 51211 RHP

Thrust ball bearings

TYPE: Ball bearings, Thrust ball bearing, Single direction, Separable

## **Technical specification**

| DIMENSIONS, MM              |                            |
|-----------------------------|----------------------------|
| d                           | 55,000                     |
| D                           | 90,000                     |
| D1                          | 57,000                     |
| D2                          | 90,000                     |
| В                           | 25,000                     |
| WEIGHT, KG                  | 0,572                      |
|                             |                            |
| MANUFACTURER                | RHP                        |
| MANUFACTURER<br>INTERCHANGE | RHP                        |
|                             | <u>RHP</u><br><u>51211</u> |
| INTERCHANGE                 |                            |
| INTERCHANGE ABC             | 51211                      |
| INTERCHANGE ABC FAG         | 51211<br>51211             |
| INTERCHANGE ABC FAG RIV     | 51211<br>51211<br>LP 55    |