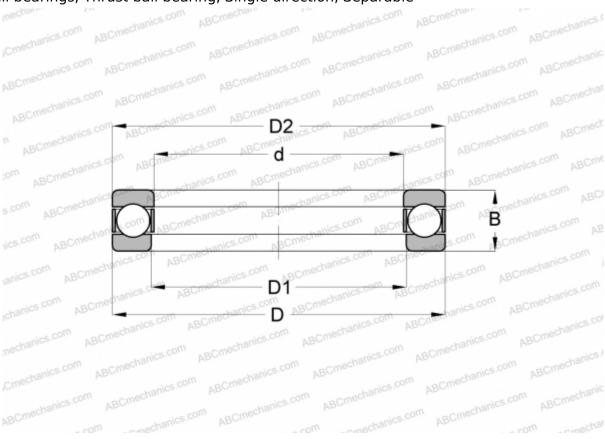

## **51211 SNR**

Thrust ball bearings

TYPE: Ball bearings, Thrust ball bearing, Single direction, Separable

## **Technical specification**

| DIMENSIONS, MM          |                              |
|-------------------------|------------------------------|
| d                       | 55,000                       |
| D                       | 90,000                       |
| D1                      | 57,000                       |
| D2                      | 90,000                       |
| В                       | 25,000                       |
| WEIGHT, KG              | 0,572                        |
| ********                |                              |
| MANUFACTURER            | <u>SNR</u>                   |
| INTERCHANGE             | SNR                          |
|                         | <u>SNR</u><br><u>51211</u>   |
| INTERCHANGE             |                              |
| INTERCHANGE<br>ABC      | 51211                        |
| INTERCHANGE ABC FAG     | <u>51211</u><br><u>51211</u> |
| INTERCHANGE ABC FAG RIV | 51211<br>51211<br>LP 55      |