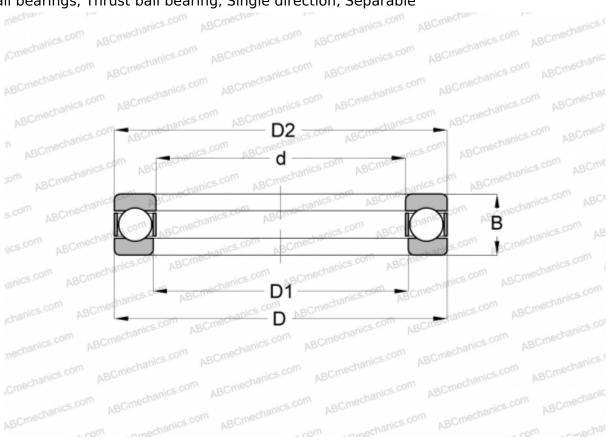

### TYPE: Ball bearings, Thrust ball bearing, Single direction, Separable

## **Technical specification**

| DIMENSIONS, MM |                              | INTERCHAN |
|----------------|------------------------------|-----------|
| d              | 55,000                       | STEYR     |
| D              | 105,000                      |           |
| D1             | 57,000                       |           |
| D2             | 105,000                      |           |
| В              | 35,000                       |           |
| WEIGHT, KG     | 1,261                        |           |
| MANUFACTURER   | RIV                          |           |
| INTERCHANGE    |                              |           |
|                |                              |           |
| ABC            | 51311                        |           |
| ABC<br>FAG     | <u>51311</u><br><u>51311</u> |           |
|                |                              |           |
| FAG            | 51311                        |           |
| FAG<br>RHP     | <u>51311</u><br><u>51311</u> |           |