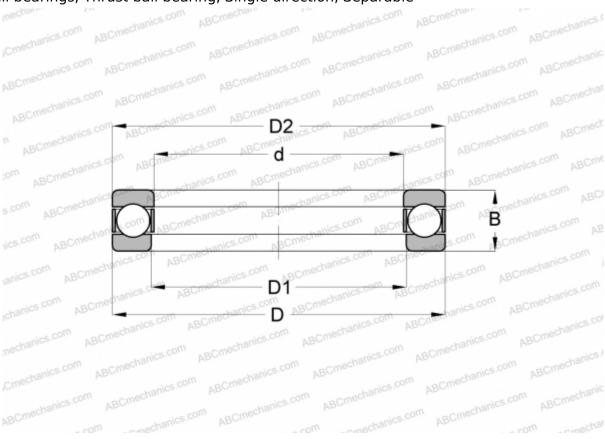

## **51112 FAG**

Thrust ball bearings

TYPE: Ball bearings, Thrust ball bearing, Single direction, Separable

## **Technical specification**

| DIMENSIONS, MM            |                          |
|---------------------------|--------------------------|
| d                         | 60,000                   |
| D                         | 85,000                   |
| D1                        | 62,000                   |
| D2                        | 85,000                   |
| В                         | 17,000                   |
| WEIGHT, KG                | 0,281                    |
|                           |                          |
| MANUFACTURER              | FAG                      |
| MANUFACTURER INTERCHANGE  | FAG                      |
|                           | <u>FAG</u>               |
| INTERCHANGE               |                          |
| INTERCHANGE<br>ABC        | 51112                    |
| INTERCHANGE<br>ABC<br>RIV | 51112<br>ELP 60          |
| INTERCHANGE ABC RIV RHP   | 51112<br>ELP 60<br>51112 |