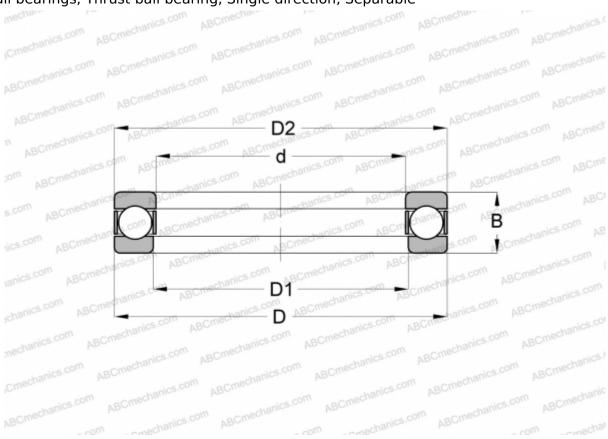

## **ELP 60 RIV**

Thrust ball bearings

TYPE: Ball bearings, Thrust ball bearing, Single direction, Separable

## **Technical specification**

| DIMENSIONS, MM           |                            |
|--------------------------|----------------------------|
| d                        | 60,000                     |
| D                        | 85,000                     |
| D1                       | 62,000                     |
| D2                       | 85,000                     |
| В                        | 17,000                     |
| WEIGHT, KG               | 0,281                      |
|                          |                            |
| MANUFACTURER             | RIV                        |
| MANUFACTURER INTERCHANGE | RIV                        |
|                          | <u>RIV</u><br><u>51112</u> |
| INTERCHANGE              |                            |
| INTERCHANGE<br>ABC       | 51112                      |
| INTERCHANGE ABC FAG      | 51112<br>51112             |
| INTERCHANGE ABC FAG RHP  | 51112<br>51112<br>51112    |