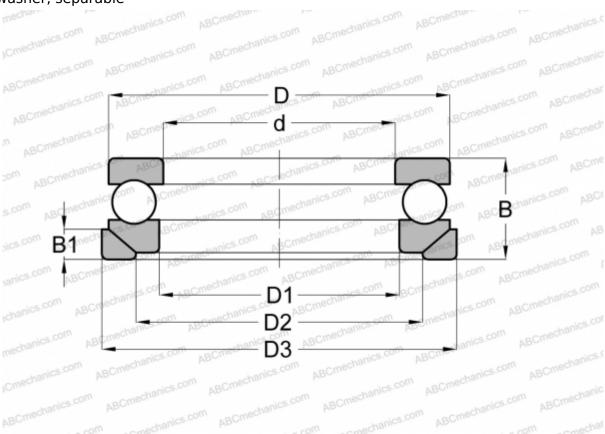

## **Technical specification**

| DIMENSIONS, MM |                      |
|----------------|----------------------|
| d              | 12,000               |
| D              | 28,000               |
| D1             | 14,000               |
| D2             | 20,000               |
| D3             | 30,000               |
| В              | 13,000               |
| B1             | 3,500                |
| WEIGHT, KG     | 0,045                |
| MANUFACTURER   | ABC                  |
| INTERCHANGE    |                      |
| FAG            | 53201+U201           |
|                |                      |
| RIV            | <u>LR 12</u>         |
| RIV<br>SKF     | LR 12<br>53201+U 201 |