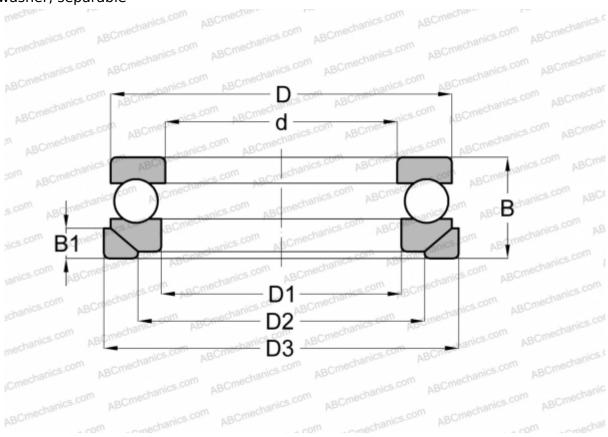

## **Technical specification**

| DIMENSIONS, MM |        |
|----------------|--------|
| d              | 15,000 |
| D              | 32,000 |
| D1             | 17,000 |
| D2             | 24,000 |
| D3             | 35,000 |
| В              | 15,000 |
| B1             | 4,000  |
| WEIGHT, KG     | 0,063  |
| MANUFACTURER   | SKF    |