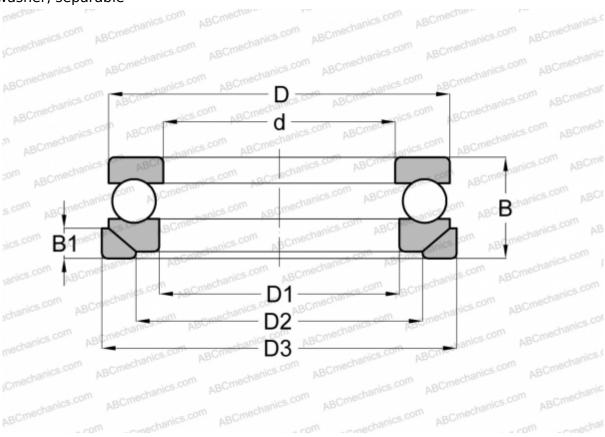

## **53202 U NSK**

Thrust ball bearings

TYPE: Ball bearings, Thrust ball bearing, Single direction, With spherical housing locating washer and seating washer, separable

## **Technical specification**

| DIMENSIONS, MM |              | INTERCHANGE |                    |
|----------------|--------------|-------------|--------------------|
| d              | 15,000       | SKF         | <u>53202+U 202</u> |
| D              | 32,000       | STEYR       | <u>53202 U</u>     |
| D1             | 17,000       |             |                    |
| D2             | 24,000       |             |                    |
| D3             | 35,000       |             |                    |
| В              | 15,000       |             |                    |
| B1             | 4,000        |             |                    |
| WEIGHT, KG     | 0,064        |             |                    |
| MANUFACTURER   | NSK          |             |                    |
| INTERCHANGE    |              |             |                    |
| ABC            | 53202+U202   |             |                    |
| FAG            | 53202+U202   |             |                    |
| RIV            | <u>LR 15</u> |             |                    |