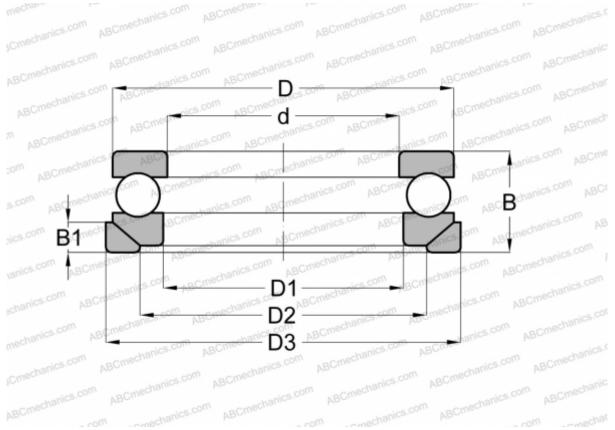

## **Technical specification**

| DIMENSIONS, MM |                   | INTERCHANGE |                |
|----------------|-------------------|-------------|----------------|
| d              | 17,000            | STEYR       | <u>53203 U</u> |
| D              | 35,000            | NSK         | <u>53203 U</u> |
| D1             | 19,000            |             |                |
| D2             | 26,000            |             |                |
| D3             | 38,000            |             |                |
| В              | 15,000            |             |                |
| B1             | 4,000             |             |                |
| WEIGHT, KG     | 0,073             |             |                |
| MANUFACTURER   | ABC               |             |                |
| INTERCHANGE    |                   |             |                |
| FAG            | <u>53203+U203</u> |             |                |
| RIV            | <u>LR 17</u>      |             |                |
| SKF            | 53203+U 203       |             |                |
|                |                   |             |                |