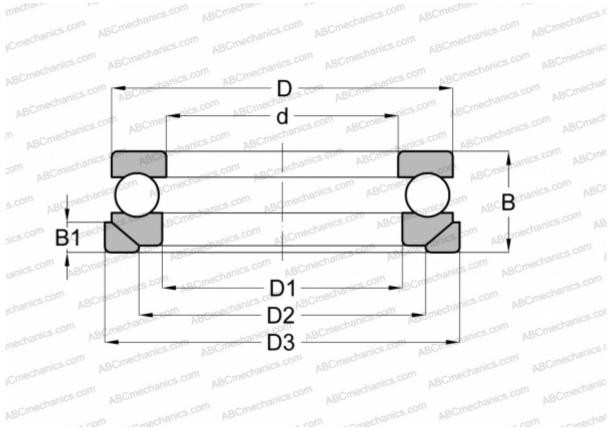

## **Technical specification**

| DIMENSIONS, MM |                   |
|----------------|-------------------|
| d              | 17,000            |
| D              | 35,000            |
| D1             | 19,000            |
| D2             | 26,000            |
| D3             | 38,000            |
| В              | 15,000            |
| В1             | 4,000             |
| WEIGHT, KG     | 0,071             |
| MANUFACTURER   | SKF               |
| INTERCHANGE    |                   |
| ABC            | <u>53203+U203</u> |
| FAG            | <u>53203+U203</u> |
| RIV            | <u>LR 17</u>      |
|                |                   |