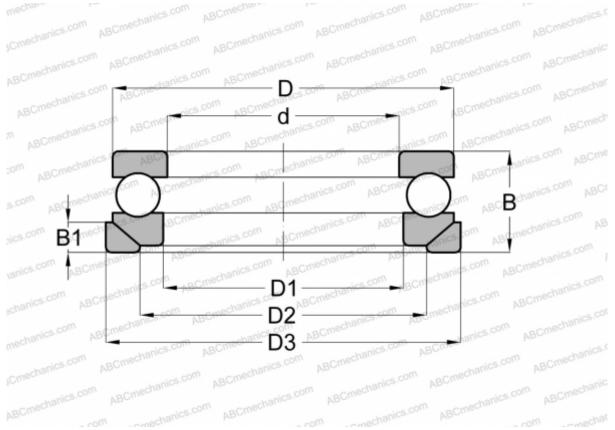

## **Technical specification**

| DIMENSIONS, MM |              | INTERCHANGE |                    |
|----------------|--------------|-------------|--------------------|
| d              | 17,000       | SKF         | <u>53203+U 203</u> |
| D              | 35,000       | STEYR       | <u>53203 U</u>     |
| D1             | 19,000       |             |                    |
| D2             | 26,000       |             |                    |
| D3             | 38,000       |             |                    |
| В              | 15,000       |             |                    |
| B1             | 4,000        |             |                    |
| WEIGHT, KG     | 0,073        |             |                    |
| MANUFACTURER   | <u>NSK</u>   |             |                    |
| INTERCHANGE    |              |             |                    |
| ABC            | 53203+U203   |             |                    |
| FAG            | 53203+U203   |             |                    |
| RIV            | <u>LR 17</u> |             |                    |
|                |              |             |                    |