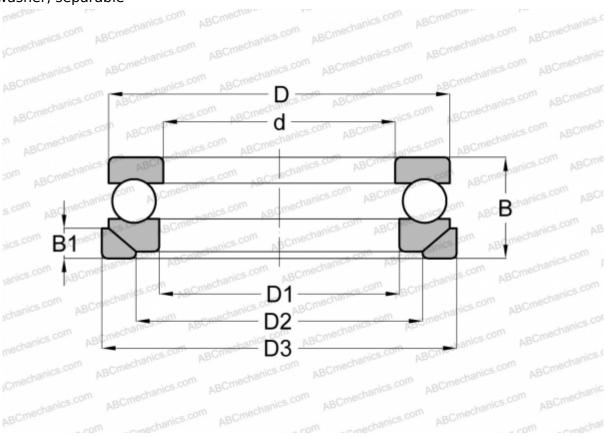

## **Technical specification**

| DIMENSIONS, MM |        |
|----------------|--------|
| d              | 20,000 |
| D              | 40,000 |
| D1             | 22,000 |
| D2             | 30,000 |
| D3             | 42,000 |
| В              | 17,000 |
| B1             | 5,000  |
| WEIGHT, KG     | 0,100  |
| MANUFACTURER   | SKF    |
| INTERCHANGE    |        |