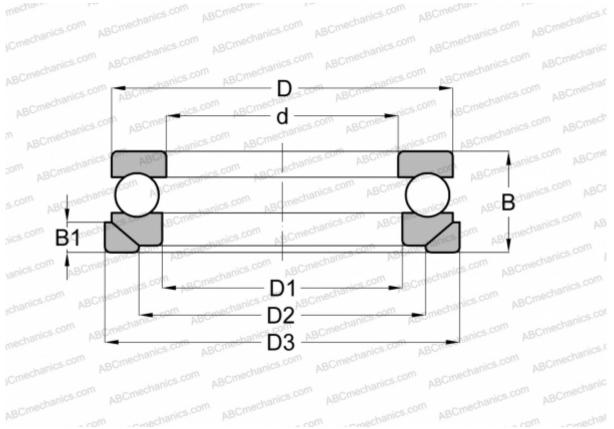

## **Technical specification**

| DIMENSIONS, MM |                   | INTERCHANGE |                |
|----------------|-------------------|-------------|----------------|
| d              | 25,000            | STEYR       | <u>53205 U</u> |
| D              | 47,000            | NSK         | <u>53205 U</u> |
| D1             | 27,000            |             |                |
| D2             | 36,000            |             |                |
| D3             | 50,000            |             |                |
| В              | 19,000            |             |                |
| B1             | 5,500             |             |                |
| WEIGHT, KG     | 0,154             |             |                |
| MANUFACTURER   | FAG               |             |                |
| INTERCHANGE    |                   |             |                |
| ABC            | <u>53205+U205</u> |             |                |
| RIV            | LR 25             |             |                |
| SKF            | 53205+U 205       |             |                |