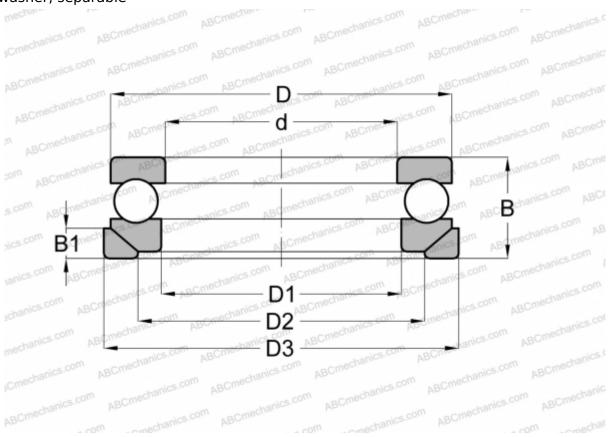

## **Technical specification**

| DIMENSIONS, MM |        |
|----------------|--------|
| d              | 30,000 |
| D              | 52,000 |
| D1             | 32,000 |
| D2             | 42,000 |
| D3             | 55,000 |
| В              | 20,000 |
| B1             | 5,500  |
| WEIGHT, KG     | 0,180  |
| MANUFACTURER   | SKF    |
|                |        |