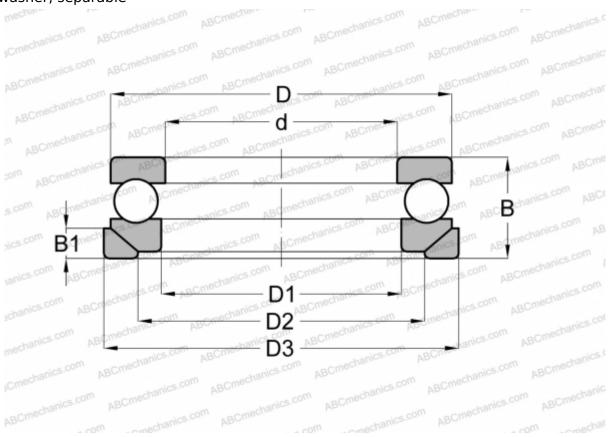

## **MR 30 RIV**

Thrust ball bearings

TYPE: Ball bearings, Thrust ball bearing, Single direction, With spherical housing locating washer and seating washer, separable

## **Technical specification**

|             | INTERC                                                                  |
|-------------|-------------------------------------------------------------------------|
| 30,000      | STEYR                                                                   |
| 60,000      | NSK                                                                     |
| 32,000      |                                                                         |
| 45,000      |                                                                         |
| 62,000      |                                                                         |
| 25,000      |                                                                         |
| 7,000       |                                                                         |
| 0,327       |                                                                         |
| RIV         |                                                                         |
|             |                                                                         |
| 53306+U306  |                                                                         |
| 53306+U306  |                                                                         |
| 53306+U 306 |                                                                         |
|             | 60,000<br>32,000<br>45,000<br>62,000<br>25,000<br>7,000<br>0,327<br>RIV |