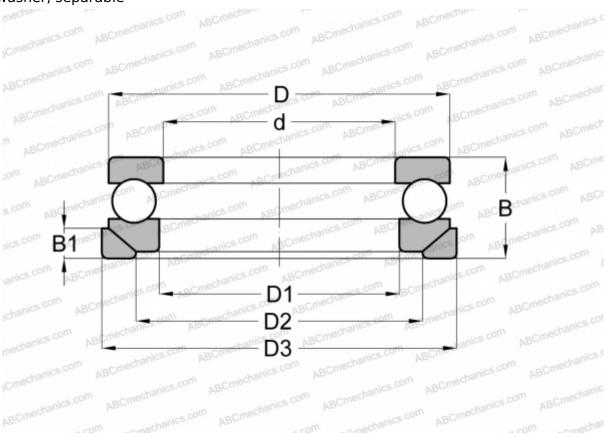

## **DIMENSIONS, MM** d 30,000 D 60,000 32,000 D1 45,000 D2 D3 62,000 В 25,000 В1 7,000 WEIGHT, KG 0,330 **MANUFACTURER SKF INTERCHANGE**

53306+U306

53306+U306

MR 30

| STEYR                        | <u>53306 U</u> |
|------------------------------|----------------|
| NSK                          | <u>53306 U</u> |
| CALCULATION DATA             |                |
| Basic dynamic load rating, C | 37,700 kN      |
| Basic static load rating, Co | 71,000 kN      |
| Fatigue load limit, Pu       | 2,650 kN       |
| Reference speed              | 3800 r/min     |
| Limiting speed               | 5300 r/min     |