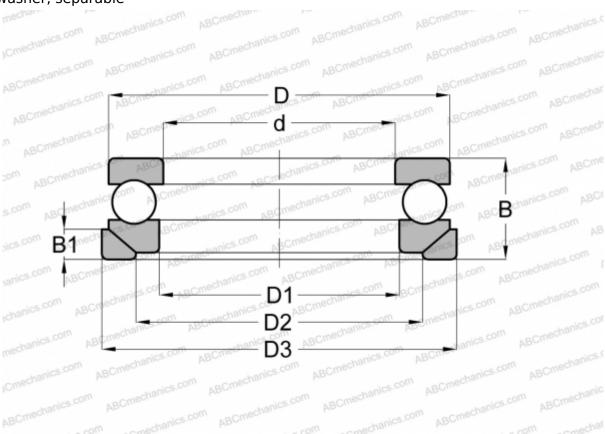

## 53207+U207 FAG

Thrust ball bearings

TYPE: Ball bearings, Thrust ball bearing, Single direction, With spherical housing locating washer and seating washer, separable

## **Technical specification**

| d       35,000         D       62,000         D1       37,000         D2       48,000         D3       65,000         B       22,000         B1       7,000         WEIGHT, KG       0,281         MANUFACTURER       FAG         INTERCHANGE         ABC       53207+U207 | DIMENSIONS, MM |                   |
|----------------------------------------------------------------------------------------------------------------------------------------------------------------------------------------------------------------------------------------------------------------------------|----------------|-------------------|
| D1 37,000 D2 48,000 D3 65,000 B 22,000 B1 7,000  WEIGHT, KG 0,281  MANUFACTURER FAG  INTERCHANGE ABC 53207+U207                                                                                                                                                            | d              | 35,000            |
| D2       48,000         D3       65,000         B       22,000         B1       7,000         WEIGHT, KG       0,281         MANUFACTURER       FAG         INTERCHANGE         ABC       53207+U207                                                                       | D              | 62,000            |
| D3       65,000         B       22,000         B1       7,000         WEIGHT, KG       0,281         MANUFACTURER       FAG         INTERCHANGE         ABC       53207+U207                                                                                               | D1             | 37,000            |
| B 22,000 B1 7,000  WEIGHT, KG 0,281  MANUFACTURER FAG  INTERCHANGE  ABC 53207+U207                                                                                                                                                                                         | D2             | 48,000            |
| B1 7,000  WEIGHT, KG 0,281  MANUFACTURER FAG  INTERCHANGE  ABC 53207+U207                                                                                                                                                                                                  | D3             | 65,000            |
| WEIGHT, KG 0,281  MANUFACTURER FAG  INTERCHANGE  ABC 53207+U207                                                                                                                                                                                                            | В              | 22,000            |
| MANUFACTURER FAG  INTERCHANGE  ABC 53207+U207                                                                                                                                                                                                                              | B1             | 7,000             |
| INTERCHANGE ABC 53207+U207                                                                                                                                                                                                                                                 | WEIGHT, KG     | 0,281             |
| ABC <u>53207+U207</u>                                                                                                                                                                                                                                                      | MANUFACTURER   | <u>FAG</u>        |
|                                                                                                                                                                                                                                                                            | INTERCHANGE    |                   |
|                                                                                                                                                                                                                                                                            |                |                   |
| RIV <u>LR 35</u>                                                                                                                                                                                                                                                           | ABC            | <u>53207+U207</u> |
| SKF 53207+U 207                                                                                                                                                                                                                                                            |                |                   |
|                                                                                                                                                                                                                                                                            | RIV            | LR 35             |