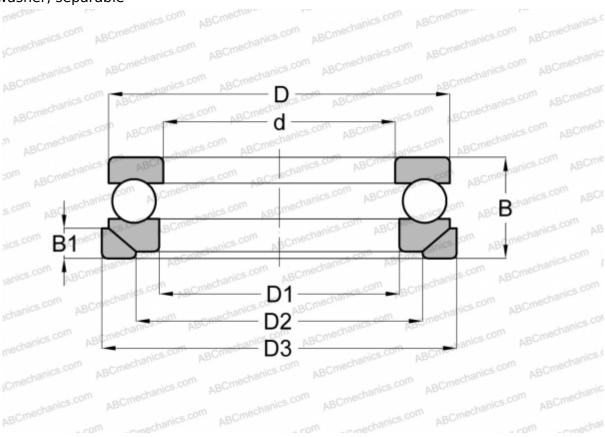

## **Technical specification**

| DIMENSIONS, MM |            |  |  |  |  |  |
|----------------|------------|--|--|--|--|--|
| d              | 35,000     |  |  |  |  |  |
| D              | 62,000     |  |  |  |  |  |
| D1             | 37,000     |  |  |  |  |  |
| D2             | 48,000     |  |  |  |  |  |
| D3             | 65,000     |  |  |  |  |  |
| В              | 22,000     |  |  |  |  |  |
| B1             | 7,000      |  |  |  |  |  |
| WEIGHT, KG     | 0,280      |  |  |  |  |  |
| MANUFACTURER   | SKF        |  |  |  |  |  |
| INTERCHANGE    |            |  |  |  |  |  |
| ABC            | 53207+U207 |  |  |  |  |  |