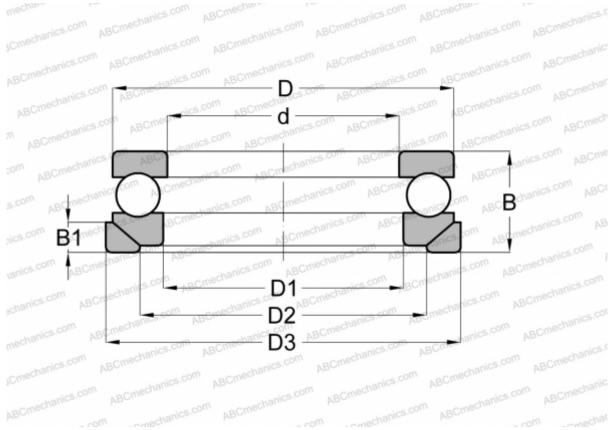

## **Technical specification**

| DIMENSIONS, MM |                   | INTERCHANGE |                    |
|----------------|-------------------|-------------|--------------------|
| d              | 35,000            | SKF         | <u>53207+U 207</u> |
| D              | 62,000            | NSK         | <u>53207 U</u>     |
| D1             | 37,000            |             |                    |
| D2             | 48,000            |             |                    |
| D3             | 65,000            |             |                    |
| В              | 22,000            |             |                    |
| B1             | 7,000             |             |                    |
| WEIGHT, KG     | 0,281             |             |                    |
| MANUFACTURER   | <b>STEYR</b>      |             |                    |
| INTERCHANGE    |                   |             |                    |
| ABC            | <u>53207+U207</u> |             |                    |
| FAG            | <u>53207+U207</u> |             |                    |
| RIV            | <u>LR 35</u>      |             |                    |
|                |                   |             |                    |