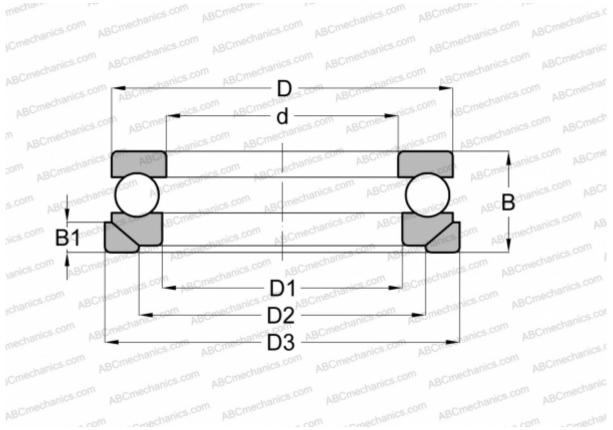

## 53307+U307 ABC

Thrust ball bearings

TYPE: Ball bearings, Thrust ball bearing, Single direction, With spherical housing locating washer and seating washer, separable

## **Technical specification**

| DIMENSIONS, MM |                    | INTERCHANGE |                |
|----------------|--------------------|-------------|----------------|
| d              | 35,000             | STEYR       | <u>53307 U</u> |
| D              | 68,000             | NSK         | <u>53307 U</u> |
| D1             | 37,000             |             |                |
| D2             | 52,000             |             |                |
| D3             | 72,000             |             |                |
| В              | 28,000             |             |                |
| B1             | 7,500              |             |                |
| WEIGHT, KG     | 0,485              |             |                |
| MANUFACTURER   | ABC                |             |                |
| INTERCHANGE    |                    |             |                |
| FAG            | <u>53307+U307</u>  |             |                |
| RIV            | <u>MR 35</u>       |             |                |
| SKF            | <u>53307+U 307</u> |             |                |
|                |                    |             |                |