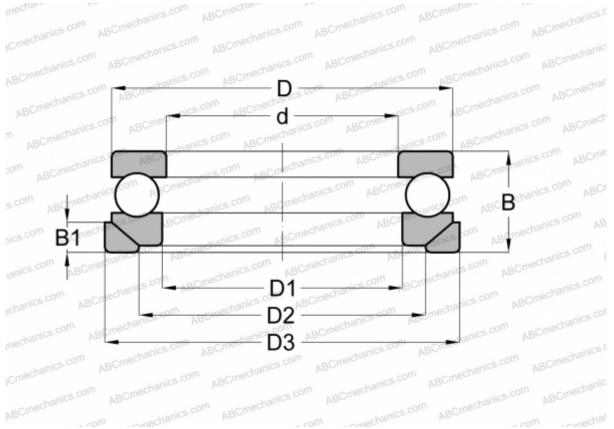

## **Technical specification**

| DIMENSIONS, MM |                    | INTERCHANGE |                |
|----------------|--------------------|-------------|----------------|
| d              | 35,000             | STEYR       | <u>53307 U</u> |
| D              | 68,000             | NSK         | <u>53307 U</u> |
| D1             | 37,000             |             |                |
| D2             | 52,000             |             |                |
| D3             | 72,000             |             |                |
| В              | 28,000             |             |                |
| B1             | 7,500              |             |                |
| WEIGHT, KG     | 0,485              |             |                |
| MANUFACTURER   | <u>RIV</u>         |             |                |
| INTERCHANGE    |                    |             |                |
| ABC            | <u>53307+U307</u>  |             |                |
| FAG            | <u>53307+U307</u>  |             |                |
| SKF            | <u>53307+U 307</u> |             |                |
|                |                    |             |                |